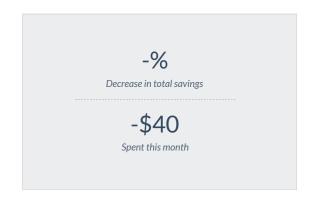

# CVMA 26-1 Treasurer's Report

Prepared by: Melanie 'Breeze' Waldbrise

Date prepared: 09/06/2024 Date presented: 09/08/2024

# **August Report**





Starting balance: \$16,706.18

# **Expenses**

Total \$40

### Income

Total \$0

# **Expenses**

|                    | Subtotals |  |  |
|--------------------|-----------|--|--|
| Totals             | \$40      |  |  |
| V2V                | \$ -      |  |  |
| Donations          | \$ -      |  |  |
| Chapter Activities | \$ -      |  |  |
| State/National     | \$ 40.00  |  |  |
| Chapter Expenses   | \$ -      |  |  |

# Income

|               | Subtotals |    |     |
|---------------|-----------|----|-----|
| Totals        |           |    | \$0 |
| Donations     |           | \$ | -   |
| Annual Fair   |           | \$ | -   |
| Misc Raffles  |           | \$ | -   |
| 50/50         |           | \$ | -   |
| Reimbursement |           | \$ | -   |

# **Expenses**

# Date Amount De