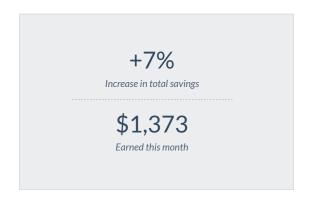

# CVMA 26-1 Treasurer's Report

Prepared by: Melanie 'Breeze' Waldbrise

Date prepared: Date presented:

# **April Report**

Starting balance: \$21,076.78





### **Expenses**

Total \$473

#### Income

**Total** \$1,846

## **Expenses**

|                    | Subtotals |
|--------------------|-----------|
| Totals             | \$473     |
| V2V                | \$ -      |
| Donations          | \$ -      |
| Chapter Activities | \$ -      |
| State/National     | \$ 90.00  |
| Chapter Expenses   | \$ 383.00 |

#### Income

|               | Subtotals   |  |  |
|---------------|-------------|--|--|
| Totals        | \$1,846     |  |  |
| Donations     | \$ 1,846.40 |  |  |
| Annual Fair   | \$ -        |  |  |
| Misc Raffles  | \$ -        |  |  |
| 50/50         | \$ -        |  |  |
| Reimbursement | \$ -        |  |  |

# **Expenses**

| Date      | Amount   | Description       | C | ategory         |
|-----------|----------|------------