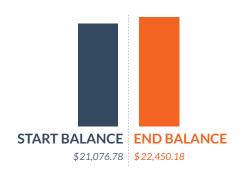

# CVMA 26-1 Treasurer's Report

Prepared by: Melanie 'Breeze' Waldbrise

Date prepared: Date presented:

# **April Report**

Starting balance: \$21,076.78





### **Expenses**

Total \$473

#### Income

**Total** \$1,846

## **Expenses**

|                    | Subtotals |
|--------------------|-----------|
| Totals             | \$473     |
| V2V                | \$ -      |
| Donations          | \$ -      |
| Chapter Activities | \$ -      |
| State/National     | \$ 90.00  |
| Chapter Expenses   | \$ 383.00 |

#### Income

|               | Subtotals   |  |  |
|---------------|-------------|--|--|
| Totals        | \$1,846     |  |  |
| Donations     | \$ 1,846.40 |  |  |
| Annual Fair   | \$ -        |  |  |
| Misc Raffles  | \$ -        |  |  |
| 50/50         | \$ -        |  |  |
| Reimbursement | \$ -        |  |  |

# **Expenses**

| Date      | Amount   | Description       | C | ategory         |
|-----------|----------|----------