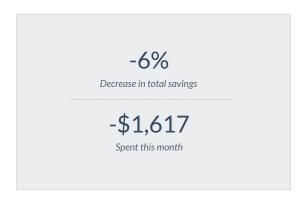

#### Expenses

| Total | \$2,162 |  |
|-------|---------|--|
|       |         |  |

## Income

Total

\$545