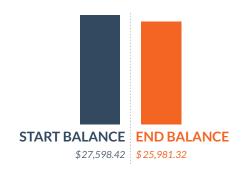

# CVMA 26-1 Treasurer's Report

Prepared by: Melanie 'Breeze' Waldbrise Date prepared: Date presented:

# **January Report**

Starting balance: \$27,598.42





#### Expenses

| Total | \$2,162 |  |
|-------|---------|--|
|       |         |  |

### **Expenses**

| Totals             | Subtotals<br>\$2,162  |
|--------------------|-----------------------|
| Totalo             | $\varphi_{2}, io_{2}$ |
| V2V                | \$ 2,000.00           |
| Donations          | \$ -                  |
| Chapter Activities | \$ -                  |
| State/National     | \$ -                  |
| Chapter Expenses   | \$ 162.10             |
|                    |                       |

## Income

Total

\$545

## Income

|               | Subtotals |
|---------------|-----------|
| Totals        | \$545     |
| Donations     | \$ 545.00 |
| Annual Fair   | \$ -      |
| Misc Raffles  | \$ -      |
| 50/50         | \$ -      |
| Reimbursement | \$ -