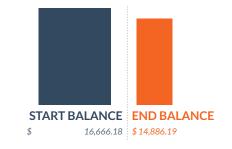

# September Report

Starting balance: \$16,666.18

| -11%<br>Decrease in total savings |  |
|-----------------------------------|--|
| -\$1,780                          |  |
| Spent this month                  |  |