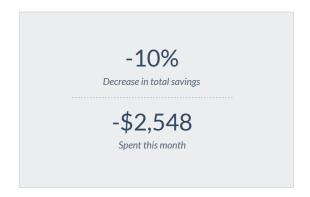

# CVMA 26-1 Treasurer's Report

Prepared by: Melanie 'Breeze' Waldbrise

Date prepared: Date presented:

# **February Report**

Starting balance: \$25,981





### **Expenses**

Total \$4,548

#### Income

Total \$2,000

## **Expenses**

|                    | Subtotals   |  |  |
|--------------------|-------------|--|--|
| Totals             | \$4,548     |  |  |
| V2V                | \$ 2,233.70 |  |  |
| Donations          | \$ -        |  |  |
| Chapter Activities | \$ 594.00   |  |  |
| State/National     | \$ 1,720.00 |  |  |
| Chapter Expenses   | \$ -        |  |  |

#### **Income**

| Totals        | Subtotals<br>\$2,000 |
|---------------|----------------------|
| Totals        | Ψ2,000               |
| Donations     | \$ 2,000.00          |
| Annual Fair   | \$ -                 |
| Misc Raffles  | \$ -                 |
| 50/50         | \$ -                 |
| Reimbursement | \$ -                 |

# **Expenses**

| Date      |